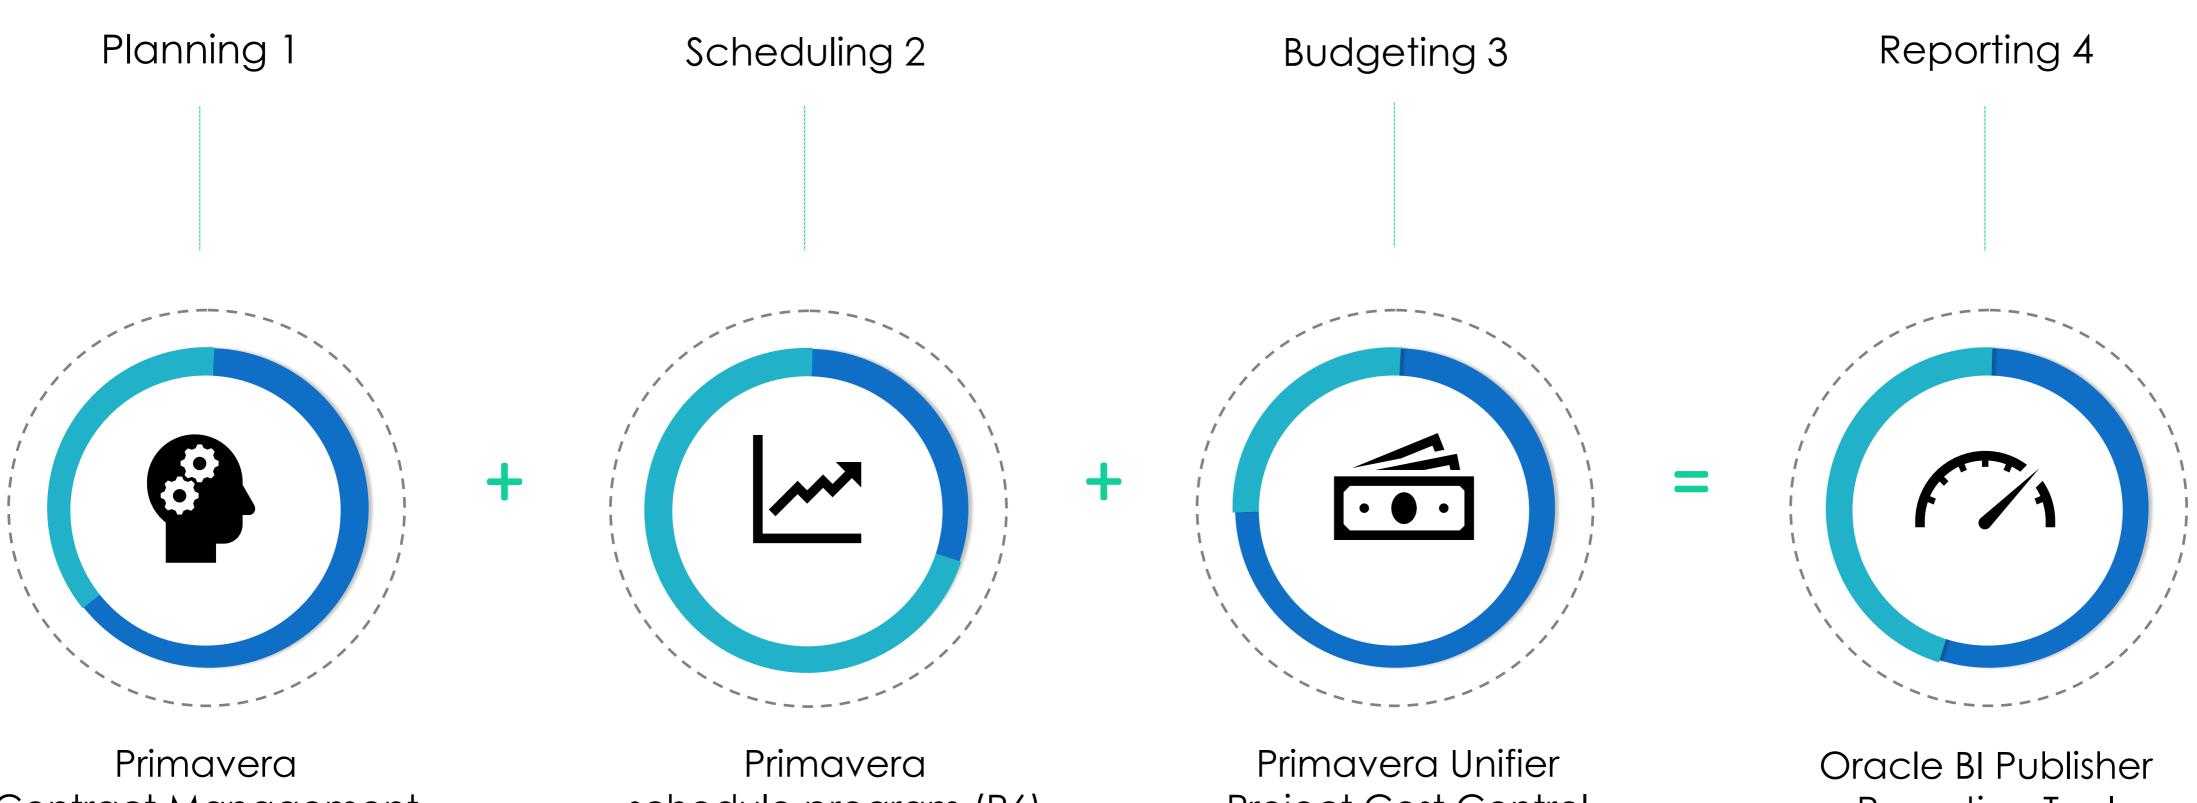

## Scheduling 2

Maintaining Primavera schedule program (P6)s for all the programs and projects .

## Planning 1

Preparing the required plans (as PM plan, QM plan, RM plan) and keeping all documents

### Reporting 4

Dash Board Reporting for Programs and Projects levels.

### Budgeting 3

Recording and monitoring the costs and expenses of studies and designs projects.

Contract Management

schedule program (P6)

Project Cost Control

Reporting Tool