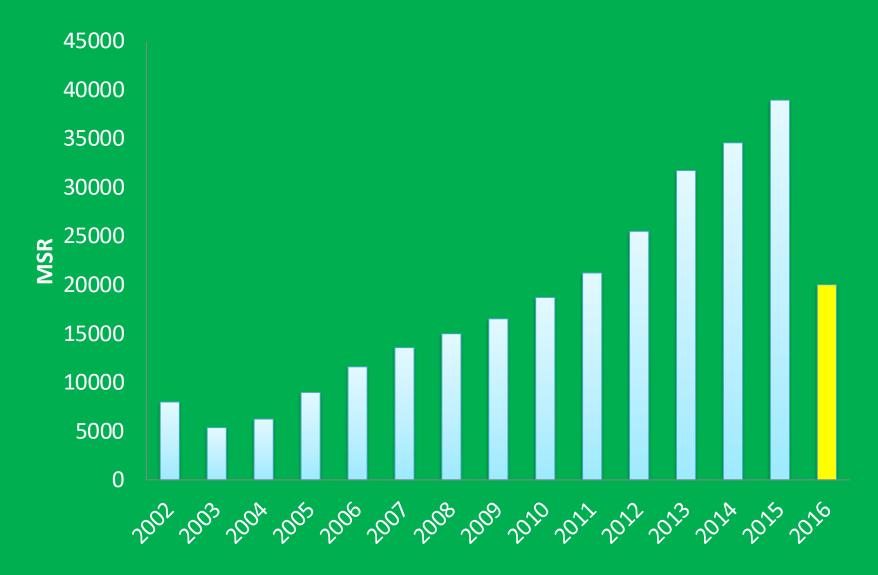

# **PPPP The Key Driver**

Prof. Akram Hassan SME@PMI

650 PPP Projects 90 Billion Dollars