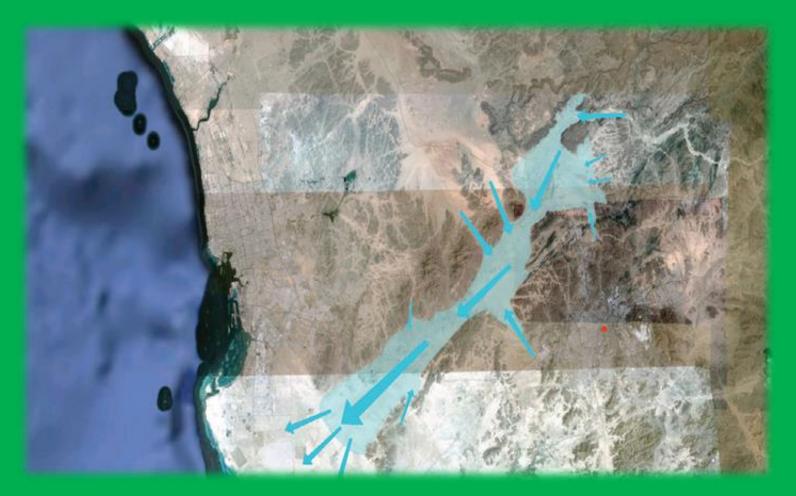

# Wadi Fatima SWR Project

## Total Area 4,529 Mm2, SWR 181,160 Mm3/Y

# Wadi Fatima SWR Project to PPPP

Win/Win/Win PPPP = Saving 1.09B SR/Y

**MOMRA PPPP SUCCESS FACTORS** Strong long-term Commitment Win/Win **Transparency** Trust **High Capabilities** Careful risk analysis **Professional Management Clearly defined responsibility** Lean Integration Agile